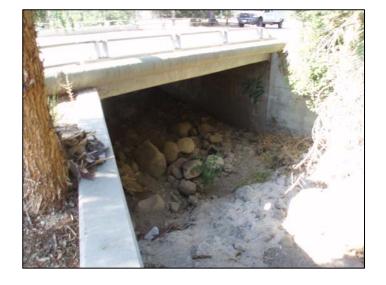

## **Meiners Oaks (Unincorporated)**

**Waterbody:** Baldwin Rd. Drain (tributary to Ventura

River)

**Location:** Northwest of Baldwin Rd. and Old Baldwin Rd. intersection (34°25'44.34"N, 119°17'41.25"W)

**Pros:** Good horizontal control, fairly good access **Cons:** Vertical control varied (grouted rip-rap),

moderate visibility

Outstanding Site Selection Tasks: Assess private

property issues

Other Potential Sites: Approximately 100 yds.

downstream at Baldwin Rd.

Dry Season Flow Potential: Unknown at end of rainy