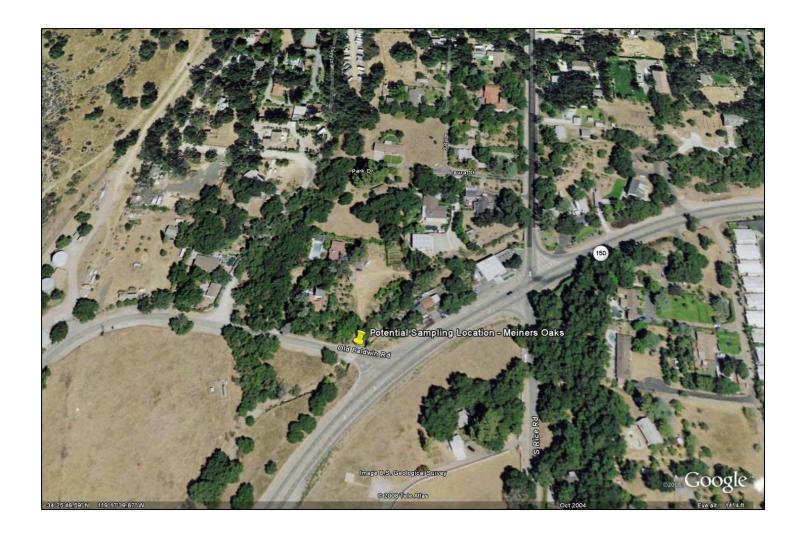

## **Meiners Oaks (Unincorporated)**

**Waterbody:** Baldwin Rd. Drain (tributary to Ventura

River)

**Location:** Northwest of Baldwin Rd. and Old Baldwin Rd. intersection (34°25'44.34"N, 119°17'41.25"W)

**Pros:** Good horizontal control, fairly good access **Cons:** Vertical control varied (grouted rip-rap),

moderate visibility

Outstanding Site Selection Tasks: Assess private

property issues

Other Potential Sites: Approximately 100 yds.

downstream at Baldwin Rd.

Dry Season Flow Potential: Unknown at end of rainy